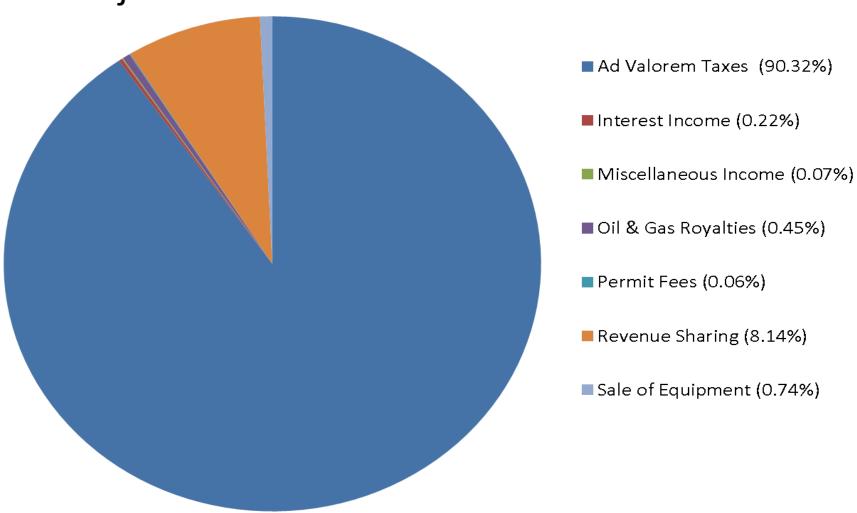

# Operating Fund

|    | l A                            | В                | С                | D                      | E                  | F                 | G                   | Н                   | ı                   | J        |
|----|--------------------------------|------------------|------------------|------------------------|--------------------|-------------------|---------------------|---------------------|---------------------|----------|
| 1  |                                | _                |                  | Revenues               | s in Detail        | •                 |                     |                     |                     |          |
| 2  |                                | 7/1/13 - 6/30/14 | 7/1/14 - 2/28/15 | 7/1/14 - 6/30/15       | 7/1/14 - 6/30/15   | %                 | 7/1/14 - 6/30/15    | 7/1/14 - 6/30/15    | 7/1/15 - 6/30/16    | %        |
| 3  |                                | Actual 1         | YTD <sup>2</sup> | Estimated              | Estimated          | Change            | Adopted             | Amended             | Proposed            | Change 9 |
| 4  |                                |                  |                  | Remaining <sup>3</sup> | Total <sup>4</sup> | Current           | Budget <sup>6</sup> | Budget <sup>7</sup> | Budget <sup>8</sup> |          |
| 5  |                                |                  |                  |                        |                    | Year <sup>5</sup> |                     |                     |                     |          |
| 6  |                                |                  |                  |                        |                    |                   |                     |                     |                     |          |
| 7  | Ad Valorem Taxes <sup>10</sup> | 7,557,698.18     | 5,339,779.36     | 2,293,495.80           | 7,633,275.16       | 1.00%             | 7,363,148.82        | 7,633,275.16        | 6,409,275.16        | -16.04%  |
| 8  | -Assessor Expense              | (72,631.61)      | (72,624.58)      | 0.00                   | (72,624.58)        | -0.01%            | (52,831.58)         | (72,624.58)         | (72,624.58)         | 0.00%    |
| 9  | -Sheriff Expense               | (2,346.14)       | (3,551.00)       | 0.00                   | (3,551.00)         | 51.35%            | (3,013.74)          | (3,551.00)          | (3,551.00)          | 0.00%    |
| 10 | -Retirement Expense            | (159,322.31)     | (161,110.95)     | 0.00                   | (161,110.95)       | 1.12%             | (153,713.50)        | (161,110.95)        | (161,110.95)        | 0.00%    |
| 11 | Ad Valorem net of Expenses     | 7,323,398.12     | 5,102,492.83     | 2,293,495.80           | 7,395,988.63       | 0.99%             | 7,153,590.00        | 7,395,988.63        | 6,171,988.63        | -16.55%  |
| 12 | Interest Income - Investments  | 22,259.48        | 13,645.69        | 8,364.31               | 22,010.00          | -1.12%            | 0.00                | 22,010.00           | 15,000.00           | -31.85%  |
| 13 | Miscellaneous Income           | 155,302.93       | 6,925.23         | 1,074.77               | 8,000.00           | -94.85%           | 0.00                | 8,000.00            | 5,000.00            | -37.50%  |
| 14 | Oil & Gas Royalties            | 61,852.86        | 12,089.36        | 18,836.83              | 30,926.19          | -50.00%           | 41,578.69           | 30,926.19           | 30,926.19           | 0.00%    |
| 15 | Permit Fees                    | 3,025.00         | 5,875.00         | 1,625.00               | 7,500.00           | 147.93%           | 0.00                | 7,500.00            | 4,000.00            | -46.67%  |
| 16 | Revenue Sharing (Net)          | 463,420.00       | 327,228.76       | 370,761.52             | 697,990.28         | 50.62%            | 470,155.01          | 697,990.28          | 555,990.28          | -20.34%  |
| 17 | Sale Of Equipment              | 42,390.00        | 50,410.00        | 0.00                   | 50,410.00          | 18.92%            | 139,435.00          | 50,410.00           | 50,410.00           | 0.00%    |
| 18 | Total                          | 8,071,648.39     | 5,518,666.87     | 2,694,158.23           | 8,212,825.10       | 1.75%             | 7,804,758.70        | 8,212,825.10        | 6,833,315.10        | -16.80%  |
| 10 |                                |                  |                  |                        |                    |                   |                     |                     |                     |          |