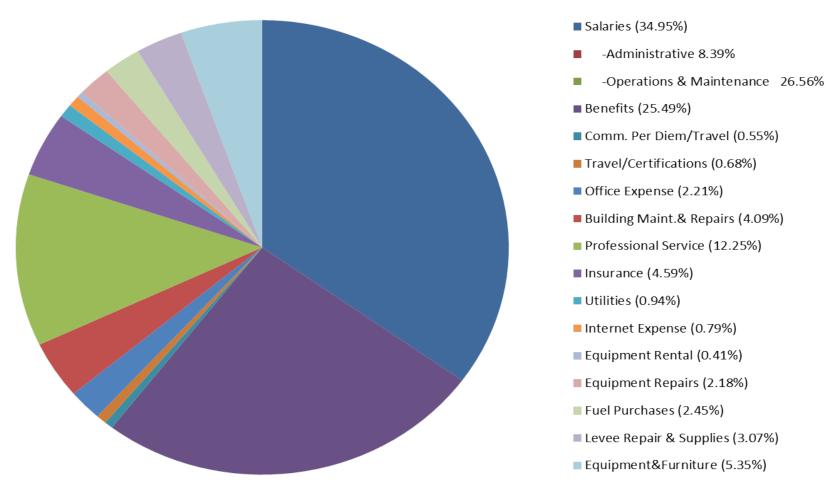

<sup>33</sup> 

<sup>34 10 -</sup> Assessor, Sheriff, and Retirement Expenses are deducted directly from ad valorem taxes; Ad valorem revenue expected to decrease due to expiring Algiers special tax

|    | Α                                          | В                   | С                | D                      | E                | F                 | G                   | H                   | I                   | J                   | K      |
|----|--------------------------------------------|---------------------|------------------|------------------------|------------------|-------------------|---------------------|---------------------|---------------------|---------------------|--------|
| 1  |                                            |                     |                  | Total Ex               | penditures - Ge  | neral Fund        | <u> </u>            |                     |                     |                     |        |
| 2  |                                            | 7/1/13 - 6/30/14    | 7/1/14 - 2/28/15 | 7/1/14 - 6/30/15       | 7/1/14 - 6/30/15 | % Change          | 7/1/14 - 6/30/15    | 7/1/14 - 6/30/15    | 7/1/15 - 6/30/16    | %                   | Detail |
| 3  |                                            | Actual <sup>1</sup> | YTD <sup>2</sup> | Estimated              | Estimated        | Current           | Adopted             | Amended             | Proposed            | Change <sup>9</sup> | Page   |
| 4  |                                            |                     |                  | Remaining <sup>3</sup> | Total⁴           | Year <sup>5</sup> | Budget <sup>6</sup> | Budget <sup>7</sup> | Budget <sup>8</sup> |                     | Number |
| 5  | Expenses                                   |                     |                  |                        |                  |                   |                     |                     |                     |                     |        |
| 6  | Salaries <sup>10</sup>                     | 1,912,660.21        | 1,393,870.39     | 918,418.61             | 2,312,289.00     | 20.89%            | 1,882,942.00        | 2,312,289.00        | 2,564,942.69        | 10.93%              | 6      |
| 7  | Benefits                                   | 1,119,007.27        | 915,819.98       | 672,355.74             | 1,588,175.72     | 41.93%            | 1,132,483.61        | 1,588,175.72        | 1,871,011.83        | 17.81%              | 7      |
| 8  | Per Diem Expense                           | 44,014.00           | 21,813.00        | 18,187.00              | 40,000.00        | -9.12%            | 30,000.00           | 40,000.00           | 40,000.00           | 0.00%               | 8      |
| 9  | Travel / Certifications                    | 19,963.32           | 16,429.66        | 23,570.34              | 40,000.00        | 100.37%           | 24,000.00           | 40,000.00           | 50,000.00           | 25.00%              | 9      |
| 10 | Office Expense                             | 64,070.08           | 69,387.15        | 82,612.85              | 152,000.00       | 137.24%           | 64,000.00           | 152,000.00          | 162,000.00          | 6.58%               | 10     |
| 11 | Building, Maint. & Repair                  | 137,004.07          | 52,806.06        | 280,693.94             | 333,500.00       | 143.42%           | 120,000.00          | 333,500.00          | 280,000.00          | -16.04%             | 11     |
| 12 | Professional Services                      | 657,459.99          | 273,751.11       | 467,273.89             | 741,025.00       | 12.71%            | 500,300.00          | 741,025.00          | 574,100.00          | -22.53%             | 12     |
| 13 | Insurance                                  | 332,089.70          | 333,345.60       | 1,875.80               | 335,221.40       | 0.94%             | 318,500.00          | 335,221.40          | 337,221.40          | 0.60%               | 13     |
| 14 | Utilities                                  | 62,072.69           | 45,572.71        | 23,427.29              | 69,000.00        | 11.16%            | 54,850.21           | 69,000.00           | 69,000.00           | 0.00%               | 14     |
| 15 | Internet Expense                           | 75,087.36           | 31,177.45        | 36,822.55              | 68,000.00        | -9.44%            | 91,000.00           | 68,000.00           | 58,000.00           | -14.71%             | 15     |
| 16 | Equipment Rental                           | 19,626.91           | 11,849.39        | 18,150.61              | 30,000.00        | 52.85%            | 80,000.00           | 30,000.00           | 30,000.00           | 0.00%               | 16     |
| 17 | Equipment Repairs                          | 182,833.89          | 83,502.04        | 79,400.15              | 162,902.19       | -10.90%           | 215,129.89          | 162,902.19          | 160,000.00          | -1.78%              | 17     |
| 18 | Fuel Purchases                             | 136,239.73          | 77,532.16        | 87,467.84              | 165,000.00       | 21.11%            | 164,295.85          | 165,000.00          | 180,500.00          | 9.39%               | 18     |
| 19 | Levee Repairs & Supplies                   | 91,947.98           | 129,070.71       | 95,929.29              | 225,000.00       | 144.70%           | 105,000.00          | 225,000.00          | 225,000.00          | 0.00%               | 19     |
| 20 | Equipment & Furniture                      | 275,968.85          | 442,382.22       | 163,617.78             | 606,000.00       | 119.59%           | 452,000.00          | 606,000.00          | 418,000.00          | -31.02%             | 20     |
| 21 | Total Expenses                             | 5,130,046.05        | 3,898,309.63     | 2,969,803.68           | 6,868,113.31     | 33.88%            | 5,234,501.56        | 6,868,113.31        | 7,019,775.92        | 2.21%               |        |
| 22 | Surplus / (Deficit)                        | 2,941,602.34        | 1,620,357.24     | (275,645.45)           | 1,344,711.79     | -32.13%           | 2,570,257.14        | 1,344,711.79        | (186,460.82)        | -19.01%             |        |
| 23 | Beginning Fund Balance 7/1/2014            |                     |                  |                        |                  |                   |                     |                     | 9,619,417.00        |                     |        |
| 24 | Estimated Surplus Current Year             |                     |                  |                        |                  |                   |                     |                     | 1,344,711.79        |                     |        |
| 25 | Operating Transfers out to Capital Project | Fund                |                  |                        |                  |                   |                     |                     | (5,000,000.00)      |                     |        |
| 26 | Projected Fund Balance at 6/30/2016        |                     |                  |                        |                  |                   |                     |                     | 5,777,667.97        |                     |        |