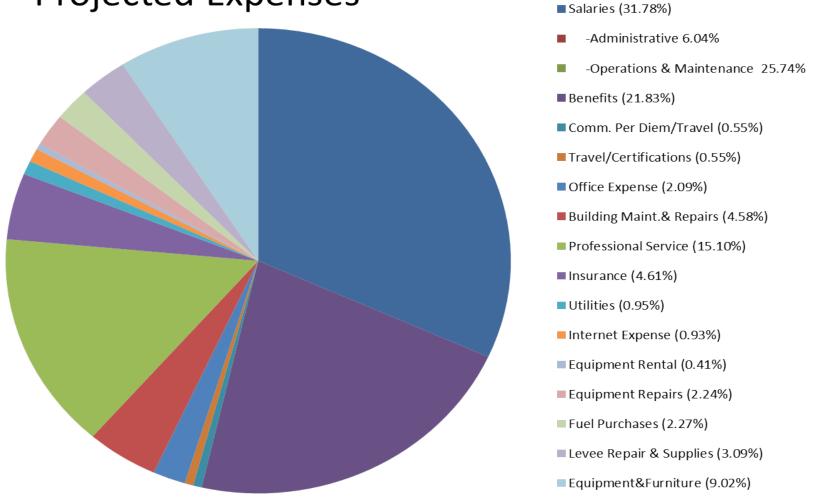

<sup>33</sup> 

<sup>34 10 -</sup> Assessor, Sheriff, and Retirement Expenses are deducted directly from ad valorem taxes; Ad valorem revenue expected to decrease due to expiring Algiers special tax

|    | Α                                          | В                   | С                | D                      | E                | F                 | G                   | H                   | I                   | J                   | K      |
|----|--------------------------------------------|---------------------|------------------|------------------------|------------------|-------------------|---------------------|---------------------|---------------------|---------------------|--------|
| 1  |                                            |                     |                  | Total Ex               | penditures - Ge  | neral Fund        | <u> </u>            |                     |                     |                     |        |
| 2  |                                            | 7/1/13 - 6/30/14    | 7/1/14 - 2/28/15 | 7/1/14 - 6/30/15       | 7/1/14 - 6/30/15 | % Change          | 7/1/14 - 6/30/15    | 7/1/14 - 6/30/15    | 7/1/15 - 6/30/16    | %                   | Detail |
| 3  |                                            | Actual <sup>1</sup> | YTD <sup>2</sup> | Estimated              | Estimated        | Current           | Adopted             | Amended             | Proposed            | Change <sup>9</sup> | Page   |
| 4  |                                            |                     |                  | Remaining <sup>3</sup> | Total⁴           | Year <sup>5</sup> | Budget <sup>6</sup> | Budget <sup>7</sup> | Budget <sup>8</sup> |                     | Number |
| 5  | Expenses                                   |                     |                  |                        |                  |                   |                     |                     |                     |                     |        |
| 6  | Salaries <sup>10</sup>                     | 1,912,660.21        | 1,393,870.39     | 918,418.61             | 2,312,289.00     | 20.89%            | 1,882,942.00        | 2,312,289.00        | 2,564,942.69        | 10.93%              | 6      |
| 7  | Benefits                                   | 1,119,007.27        | 915,819.98       | 672,355.74             | 1,588,175.72     | 41.93%            | 1,132,483.61        | 1,588,175.72        | 1,871,011.83        | 17.81%              | 7      |
| 8  | Per Diem Expense                           | 44,014.00           | 21,813.00        | 18,187.00              | 40,000.00        | -9.12%            | 30,000.00           | 40,000.00           | 40,000.00           | 0.00%               | 8      |
| 9  | Travel / Certifications                    | 19,963.32           | 16,429.66        | 23,570.34              | 40,000.00        | 100.37%           | 24,000.00           | 40,000.00           | 50,000.00           | 25.00%              | 9      |
| 10 | Office Expense                             | 64,070.08           | 69,387.15        | 82,612.85              | 152,000.00       | 137.24%           | 64,000.00           | 152,000.00          | 162,000.00          | 6.58%               | 10     |
| 11 | Building, Maint. & Repair                  | 137,004.07          | 52,806.06        | 280,693.94             | 333,500.00       | 143.42%           | 120,000.00          | 333,500.00          | 280,000.00          | -16.04%             | 11     |
| 12 | Professional Services                      | 657,459.99          | 273,751.11       | 467,273.89             | 741,025.00       | 12.71%            | 500,300.00          | 741,025.00          | 574,100.00          | -22.53%             | 12     |
| 13 | Insurance                                  | 332,089.70          | 333,345.60       | 1,875.80               | 335,221.40       | 0.94%             | 318,500.00          | 335,221.40          | 337,221.40          | 0.60%               | 13     |
| 14 | Utilities                                  | 62,072.69           | 45,572.71        | 23,427.29              | 69,000.00        | 11.16%            | 54,850.21           | 69,000.00           | 69,000.00           | 0.00%               | 14     |
| 15 | Internet Expense                           | 75,087.36           | 31,177.45        | 36,822.55              | 68,000.00        | -9.44%            | 91,000.00           | 68,000.00           | 58,000.00           | -14.71%             | 15     |
| 16 | Equipment Rental                           | 19,626.91           | 11,849.39        | 18,150.61              | 30,000.00        | 52.85%            | 80,000.00           | 30,000.00           | 30,000.00           | 0.00%               | 16     |
| 17 | Equipment Repairs                          | 182,833.89          | 83,502.04        | 79,400.15              | 162,902.19       | -10.90%           | 215,129.89          | 162,902.19          | 160,000.00          | -1.78%              | 17     |
| 18 | Fuel Purchases                             | 136,239.73          | 77,532.16        | 87,467.84              | 165,000.00       | 21.11%            | 164,295.85          | 165,000.00          | 180,500.00          | 9.39%               | 18     |
| 19 | Levee Repairs & Supplies                   | 91,947.98           | 129,070.71       | 95,929.29              | 225,000.00       | 144.70%           | 105,000.00          | 225,000.00          | 225,000.00          | 0.00%               | 19     |
| 20 | Equipment & Furniture                      | 275,968.85          | 442,382.22       | 163,617.78             | 606,000.00       | 119.59%           | 452,000.00          | 606,000.00          | 418,000.00          | -31.02%             | 20     |
| 21 | Total Expenses                             | 5,130,046.05        | 3,898,309.63     | 2,969,803.68           | 6,868,113.31     | 33.88%            | 5,234,501.56        | 6,868,113.31        | 7,019,775.92        | 2.21%               |        |
| 22 | Surplus / (Deficit)                        | 2,941,602.34        | 1,620,357.24     | (275,645.45)           | 1,344,711.79     | -32.13%           | 2,570,257.14        | 1,344,711.79        | (186,460.82)        | -19.01%             |        |
| 23 | Beginning Fund Balance 7/1/2014            |                     |                  |                        |                  |                   |                     |                     | 9,619,417.00        |                     |        |
| 24 | Estimated Surplus Current Year             |                     |                  |                        |                  |                   |                     |                     | 1,344,711.79        |                     |        |
| 25 | Operating Transfers out to Capital Project | Fund                |                  |                        |                  |                   |                     |                     | (5,000,000.00)      |                     |        |
| 26 | Projected Fund Balance at 6/30/2016        |                     |                  |                        |                  |                   |                     |                     | 5,777,667.97        |                     |        |