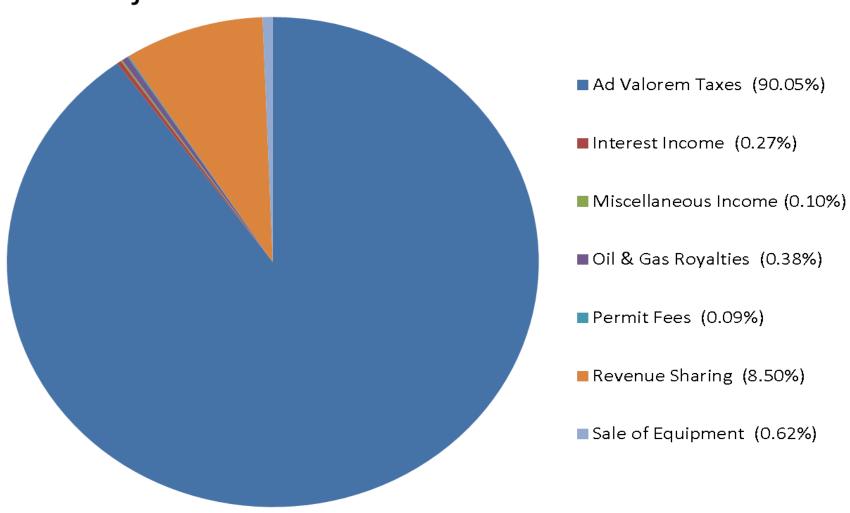

# Operating Fund

|    | l A                            | В                | С                | D                      | E                  | F                 | G                   | Н                   | ı                   | J        |
|----|--------------------------------|------------------|------------------|------------------------|--------------------|-------------------|---------------------|---------------------|---------------------|----------|
| 1  |                                | _                |                  | Revenues               | s in Detail        | •                 |                     |                     |                     |          |
| 2  |                                | 7/1/13 - 6/30/14 | 7/1/14 - 2/28/15 | 7/1/14 - 6/30/15       | 7/1/14 - 6/30/15   | %                 | 7/1/14 - 6/30/15    | 7/1/14 - 6/30/15    | 7/1/15 - 6/30/16    | %        |
| 3  |                                | Actual 1         | YTD <sup>2</sup> | Estimated              | Estimated          | Change            | Adopted             | Amended             | Proposed            | Change 9 |
| 4  |                                |                  |                  | Remaining <sup>3</sup> | Total <sup>4</sup> | Current           | Budget <sup>6</sup> | Budget <sup>7</sup> | Budget <sup>8</sup> |          |
| 5  |                                |                  |                  |                        |                    | Year <sup>5</sup> |                     |                     |                     |          |
| 6  |                                |                  |                  |                        |                    |                   |                     |                     |                     |          |
| 7  | Ad Valorem Taxes <sup>10</sup> | 7,557,698.18     | 5,339,779.36     | 2,293,495.80           | 7,633,275.16       | 1.00%             | 7,363,148.82        | 7,633,275.16        | 6,409,275.16        | -16.04%  |
| 8  | -Assessor Expense              | (72,631.61)      | (72,624.58)      | 0.00                   | (72,624.58)        | -0.01%            | (52,831.58)         | (72,624.58)         | (72,624.58)         | 0.00%    |
| 9  | -Sheriff Expense               | (2,346.14)       | (3,551.00)       | 0.00                   | (3,551.00)         | 51.35%            | (3,013.74)          | (3,551.00)          | (3,551.00)          | 0.00%    |
| 10 | -Retirement Expense            | (159,322.31)     | (161,110.95)     | 0.00                   | (161,110.95)       | 1.12%             | (153,713.50)        | (161,110.95)        | (161,110.95)        | 0.00%    |
| 11 | Ad Valorem net of Expenses     | 7,323,398.12     | 5,102,492.83     | 2,293,495.80           | 7,395,988.63       | 0.99%             | 7,153,590.00        | 7,395,988.63        | 6,171,988.63        | -16.55%  |
| 12 | Interest Income - Investments  | 22,259.48        | 13,645.69        | 8,364.31               | 22,010.00          | -1.12%            | 0.00                | 22,010.00           | 15,000.00           | -31.85%  |
| 13 | Miscellaneous Income           | 155,302.93       | 6,925.23         | 1,074.77               | 8,000.00           | -94.85%           | 0.00                | 8,000.00            | 5,000.00            | -37.50%  |
| 14 | Oil & Gas Royalties            | 61,852.86        | 12,089.36        | 18,836.83              | 30,926.19          | -50.00%           | 41,578.69           | 30,926.19           | 30,926.19           | 0.00%    |
| 15 | Permit Fees                    | 3,025.00         | 5,875.00         | 1,625.00               | 7,500.00           | 147.93%           | 0.00                | 7,500.00            | 4,000.00            | -46.67%  |
| 16 | Revenue Sharing (Net)          | 463,420.00       | 327,228.76       | 370,761.52             | 697,990.28         | 50.62%            | 470,155.01          | 697,990.28          | 555,990.28          | -20.34%  |
| 17 | Sale Of Equipment              | 42,390.00        | 50,410.00        | 0.00                   | 50,410.00          | 18.92%            | 139,435.00          | 50,410.00           | 50,410.00           | 0.00%    |
| 18 | Total                          | 8,071,648.39     | 5,518,666.87     | 2,694,158.23           | 8,212,825.10       | 1.75%             | 7,804,758.70        | 8,212,825.10        | 6,833,315.10        | -16.80%  |
| 10 |                                |                  |                  |                        |                    |                   |                     |                     |                     |          |