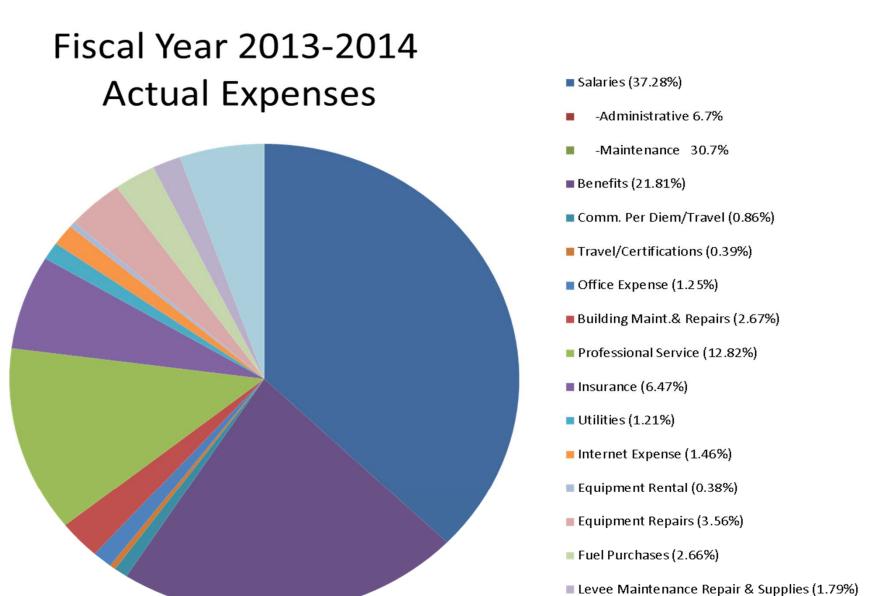

|    | А                         | В                | С                   | D                   | Е                | F                       | G                   | Н      |
|----|---------------------------|------------------|---------------------|---------------------|------------------|-------------------------|---------------------|--------|
| 32 |                           |                  | Total Ex            | penditures          |                  |                         |                     |        |
|    |                           | 7/1/13 - 6/30/14 | 7/1/14 - 1/31/15    | 7/1/14 - 6/30/15    | 7/1/14 - 1/31/15 | 7/1/14 - 6/30/15        | 7/1/14 - 6/30/15    | Detail |
|    |                           | Actual 1         | Actual <sup>2</sup> | Adopted             | Board Amend.     | Proposed                | Proposed            | Page   |
| 33 |                           |                  |                     | Budget <sup>3</sup> | To Date ⁴        | Amendments <sup>5</sup> | Budget <sup>6</sup> | Number |
| 34 | Expenses                  |                  |                     |                     |                  |                         |                     |        |
| 35 | Salaries                  | 1,912,660.21     | 1,222,753.98        | 1,882,942.00        | 0.00             | 429,347.00              | 2,312,289.00        | 4      |
| 36 | Benefits                  | 1,119,007.27     | 804,470.51          | 1,132,483.61        | 0.00             | 455,692.11              | 1,588,175.72        | 5      |
| 37 | Per Diem Expense          | 44,014.00        | 21,813.00           | 30,000.00           | 0.00             | 10,000.00               | 40,000.00           | 6      |
| 38 | Travel/Certifications     | 19,963.32        | 14,650.66           | 24,000.00           | 0.00             | 16,000.00               | 40,000.00           | 7      |
| 39 | Office Expense            | 64,070.08        | 55,224.76           | 64,000.00           | 11,615.00        | 76,385.00               | 152,000.00          | 8      |
| 40 | Building, Maint. & Repair | 137,004.07       | 50,838.67           | 120,000.00          | 213,500.00       | 0.00                    | 333,500.00          | 9      |
| 41 | Professional Services     | 657,459.99       | 228,903.61          | 455,300.00          | 138,725.00       | 505,000.00              | 1,099,025.00        | 10     |
| 42 | -Attorney Fees            | 232,980.51       | 63,078.75           | 108,000.00          | 117,000.00       | 0.00                    | 225,000.00          | 10     |
| 43 | -Auditor Consultant       | 12,500.00        | 14,025.00           | 12,300.00           | 1,725.00         | 0.00                    | 14,025.00           | 10     |
| 44 | -IT Consultants           | 142,784.66       | 12,397.02           | 185,000.00          | (30,000.00)      | 55,000.00               | 210,000.00          | 10     |
| 45 | -Other Consultants        | 269,194.82       | 139,402.84          | 150,000.00          | 50,000.00        | 50,000.00               | 250,000.00          | 10     |
| 46 | -Engineering Consult.     | 0.00             | 0.00                | 0.00                | 0.00             | 400,000.00              | 400,000.00          | 10     |
| 47 | Insurance                 | 332,089.70       | 334,356.75          | 318,500.00          | 9,332.45         | 7,388.95                | 335,221.40          | 11     |
| 48 | Utilities                 | 62,072.69        | 40,364.35           | 54,850.21           | 0.00             | 14,149.79               | 69,000.00           | 12     |
| 49 | Internet Expense          | 75,087.36        | 27,180.14           | 91,000.00           | 0.00             | (23,000.00)             | 68,000.00           | 13     |
| 50 | Equipment Rental          | 19,626.91        | 10,668.89           | 80,000.00           | 0.00             | (50,000.00)             | 30,000.00           | 14     |
| 51 | Equipment Repairs         | 182,833.89       | 72,961.49           | 215,129.89          | 0.00             | (52,227.70)             | 162,902.19          | 15     |
| 52 | Fuel Purchases            | 136,239.73       | 72,326.01           | 164,295.85          | 0.00             | 704.15                  | 165,000.00          | 16     |
| 53 | Levee Maintenance         | 91,947.98        | 111,793.04          | 105,000.00          | 25,000.00        | 95,000.00               | 225,000.00          | 17     |
| 54 | Equipment & Furniture     | 275,968.85       | 442,382.22          | 452,000.00          | 228,000.00       | (74,000.00)             | 606,000.00          | 18     |
| 55 | Total Expenses            | 5,130,046.05     | 3,510,688.08        | 5,189,501.56        | 626,172.45       | 1,410,439.30            | 7,226,113.31        |        |
| 56 | Surplus / (Deficit)       | 2,941,602.34     | 852,703.26          | 2,615,257.14        | (626,172.45)     | (1,002,022.90)          | 987,061.79          |        |
|    |                           |                  |                     |                     |                  |                         |                     |        |