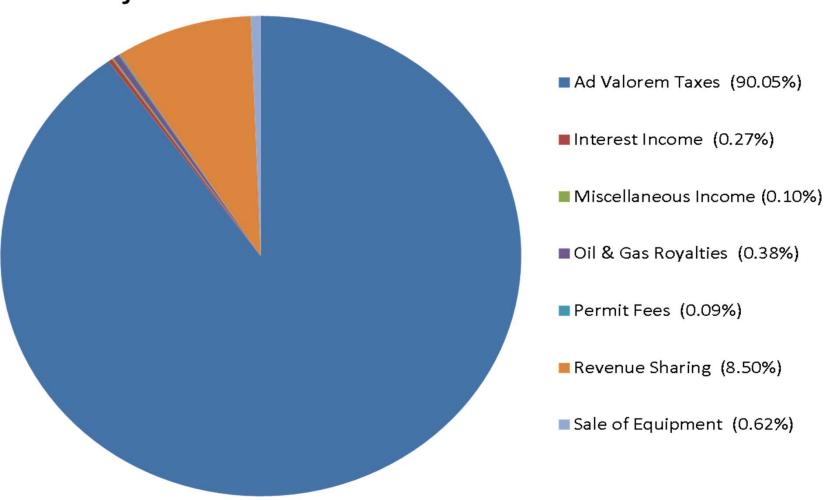

|    | А                                                                                     | В                    | С                   | D                   | Е                    | F                       | G                   |
|----|---------------------------------------------------------------------------------------|----------------------|---------------------|---------------------|----------------------|-------------------------|---------------------|
| 1  |                                                                                       |                      | Revenue             | s in Detail         |                      |                         |                     |
|    |                                                                                       | 7/1/13 - 6/30/14     | 7/1/14 - 1/31/15    | 7/1/14 - 6/30/15    | 7/1/14 - 1/31/15     | 7/1/14 - 6/30/15        | 7/1/14 - 6/30/15    |
|    |                                                                                       | Actual 1             | Actual <sup>2</sup> | Adopted             | Board Amend.         | Proposed                | Proposed            |
| 2  |                                                                                       |                      |                     | Budget <sup>3</sup> | To Date <sup>4</sup> | Amendments <sup>5</sup> | Budget <sup>6</sup> |
| 3  |                                                                                       |                      |                     |                     |                      |                         |                     |
| 4  | Ad Valorem Taxes <sup>7</sup>                                                         | 7,557,698.18         | 4,184,953.83        | 7,363,148.82        | 0.00                 | 270,126.34              | 7,633,275.16        |
| 5  | -Assessor Expense <sup>8</sup>                                                        | (72,631.61)          | (72,624.58)         | (52,831.58)         | 0.00                 | (19,793.00)             | (72,624.58)         |
| 6  | -Sheriff Expense <sup>8</sup>                                                         | (2,346.14)           | (3,551.00)          | (3,013.74)          | 0.00                 | (537.26)                | (3,551.00)          |
| 7  | -Retirement Expense                                                                   | (159,322.31)         | (161,110.95)        | (153,713.50)        | 0.00                 | (7,397.45)              | (161,110.95)        |
| 8  | Interest Income - Investments                                                         | 22,259.48            | 13,645.69           | 0.00                | 0.00                 | 22,010.00               | 22,010.00           |
| 9  | Miscellaneous Income                                                                  | 155,302.93           | 6,925.23            | 0.00                | 0.00                 | 8,000.00                | 8,000.00            |
| 10 | Oil & Gas Royalties                                                                   | 61,852.86            | 12,089.36           | 41,578.69           | 0.00                 | (10,652.50)             | 30,926.19           |
| 11 | Permit Fees                                                                           | 3,025.00             | 5,075.00            | 0.00                | 0.00                 | 7,500.00                | 7,500.00            |
| 12 | Revenue Sharing (Net)                                                                 | 463,420.00           | 327,228.76          | 470,155.01          | 0.00                 | 227,835.27              | 697,990.28          |
|    | Sale Of Equipment                                                                     | 42,390.00            | 50,760.00           | 139,435.00          | 0.00                 | (88,675.00)             | 50,760.00           |
| 14 |                                                                                       |                      |                     |                     |                      |                         |                     |
| 15 | Total                                                                                 | 8,071,648.39         | 4,363,391.34        | 7,804,758.70        | 0.00                 | 408,416.40              | 8,213,175.10        |
| 16 |                                                                                       |                      |                     |                     |                      |                         |                     |
| 17 |                                                                                       |                      |                     |                     |                      |                         | jend                |
| 18 |                                                                                       |                      |                     |                     |                      | Increase                |                     |
| 19 |                                                                                       |                      |                     |                     |                      | Decrease                |                     |
| 20 |                                                                                       |                      |                     |                     |                      | No Change               |                     |
| 21 |                                                                                       |                      |                     |                     |                      |                         |                     |
|    | 1 - Actual revenues for Fiscal Year                                                   | ` •                  | through June 30,    | 2014)               |                      |                         |                     |
|    | 2 - Actual revenues through Janua                                                     | •                    |                     |                     |                      |                         |                     |
| -  | 3 - Budget adopted at March 26, 20                                                    |                      |                     |                     | ough June 30, 201    | 5)                      |                     |
|    | 4 - Fiscal Year 2015 Budget with Board passed amendments through January 31, 2015     |                      |                     |                     |                      |                         |                     |
|    | 5 - Proposed amendments per the Regional Director's response to the Authority's needs |                      |                     |                     |                      |                         |                     |
|    | 6 - Proposed Budget for Fiscal Yea                                                    | ar 2015 (July 1, 201 | 4 through June 30   | , 2015)             |                      |                         |                     |
| 28 |                                                                                       |                      |                     |                     |                      |                         |                     |
|    | 7 - Projected to increase by 1% as                                                    | •                    |                     |                     |                      |                         |                     |
| 30 | 8 - Projected to increase based on                                                    | amount of tax ass    | essed for the prior | year prorated in a  | ccordance with Ac    | t 702 of 1954 as pe     | er Assessor         |