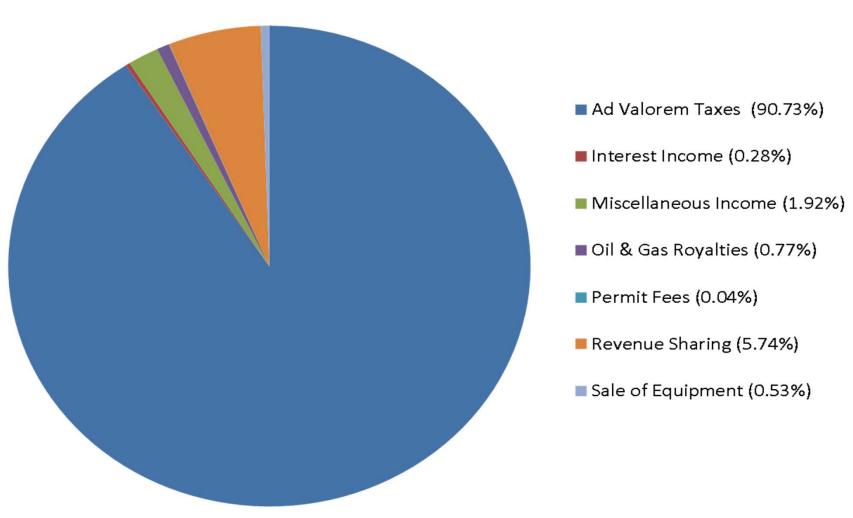

|    | А                                                                                     | В                    | С                   | D                   | Е                    | F                       | G                   |
|----|---------------------------------------------------------------------------------------|----------------------|---------------------|---------------------|----------------------|-------------------------|---------------------|
| 1  |                                                                                       |                      | Revenue             | s in Detail         |                      |                         |                     |
|    |                                                                                       | 7/1/13 - 6/30/14     | 7/1/14 - 1/31/15    | 7/1/14 - 6/30/15    | 7/1/14 - 1/31/15     | 7/1/14 - 6/30/15        | 7/1/14 - 6/30/15    |
|    |                                                                                       | Actual 1             | Actual <sup>2</sup> | Adopted             | Board Amend.         | Proposed                | Proposed            |
| 2  |                                                                                       |                      |                     | Budget <sup>3</sup> | To Date <sup>4</sup> | Amendments <sup>5</sup> | Budget <sup>6</sup> |
| 3  |                                                                                       |                      |                     |                     |                      |                         |                     |
| 4  | Ad Valorem Taxes <sup>7</sup>                                                         | 7,557,698.18         | 4,184,953.83        | 7,363,148.82        | 0.00                 | 270,126.34              | 7,633,275.16        |
| 5  | -Assessor Expense <sup>8</sup>                                                        | (72,631.61)          | (72,624.58)         | (52,831.58)         | 0.00                 | (19,793.00)             | (72,624.58)         |
| 6  | -Sheriff Expense <sup>8</sup>                                                         | (2,346.14)           | (3,551.00)          | (3,013.74)          | 0.00                 | (537.26)                | (3,551.00)          |
| 7  | -Retirement Expense                                                                   | (159,322.31)         | (161,110.95)        | (153,713.50)        | 0.00                 | (7,397.45)              | (161,110.95)        |
| 8  | Interest Income - Investments                                                         | 22,259.48            | 13,645.69           | 0.00                | 0.00                 | 22,010.00               | 22,010.00           |
| 9  | Miscellaneous Income                                                                  | 155,302.93           | 6,925.23            | 0.00                | 0.00                 | 8,000.00                | 8,000.00            |
| 10 | Oil & Gas Royalties                                                                   | 61,852.86            | 12,089.36           | 41,578.69           | 0.00                 | (10,652.50)             | 30,926.19           |
| 11 | Permit Fees                                                                           | 3,025.00             | 5,075.00            | 0.00                | 0.00                 | 7,500.00                | 7,500.00            |
| 12 | Revenue Sharing (Net)                                                                 | 463,420.00           | 327,228.76          | 470,155.01          | 0.00                 | 227,835.27              | 697,990.28          |
|    | Sale Of Equipment                                                                     | 42,390.00            | 50,760.00           | 139,435.00          | 0.00                 | (88,675.00)             | 50,760.00           |
| 14 |                                                                                       |                      |                     |                     |                      |                         |                     |
| 15 | Total                                                                                 | 8,071,648.39         | 4,363,391.34        | 7,804,758.70        | 0.00                 | 408,416.40              | 8,213,175.10        |
| 16 |                                                                                       |                      |                     |                     |                      |                         |                     |
| 17 |                                                                                       |                      |                     |                     |                      |                         | jend                |
| 18 |                                                                                       |                      |                     |                     |                      | Increase                |                     |
| 19 |                                                                                       |                      |                     |                     |                      | Decrease                |                     |
| 20 |                                                                                       |                      |                     |                     |                      | No Change               |                     |
| 21 |                                                                                       |                      |                     |                     |                      |                         |                     |
|    | 1 - Actual revenues for Fiscal Year                                                   | ` •                  | through June 30,    | 2014)               |                      |                         |                     |
|    | 2 - Actual revenues through Janua                                                     | •                    |                     |                     |                      |                         |                     |
| -  | 3 - Budget adopted at March 26, 20                                                    |                      |                     |                     | ough June 30, 201    | 5)                      |                     |
|    | 4 - Fiscal Year 2015 Budget with Board passed amendments through January 31, 2015     |                      |                     |                     |                      |                         |                     |
|    | 5 - Proposed amendments per the Regional Director's response to the Authority's needs |                      |                     |                     |                      |                         |                     |
|    | 6 - Proposed Budget for Fiscal Yea                                                    | ar 2015 (July 1, 201 | 4 through June 30   | , 2015)             |                      |                         |                     |
| 28 |                                                                                       |                      |                     |                     |                      |                         |                     |
|    | 7 - Projected to increase by 1% as                                                    | •                    |                     |                     |                      |                         |                     |
| 30 | 8 - Projected to increase based on                                                    | amount of tax ass    | essed for the prior | year prorated in a  | ccordance with Ac    | t 702 of 1954 as pe     | er Assessor         |