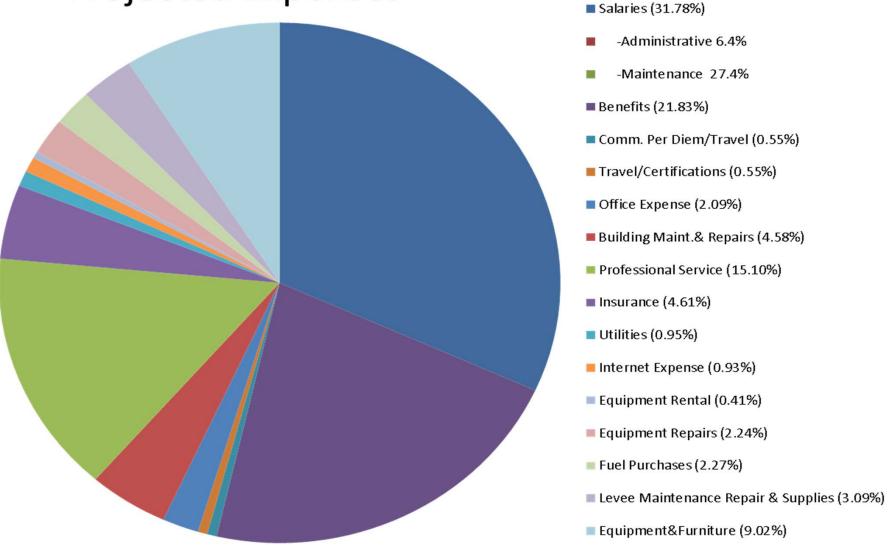

|    | А                         | В                | С                   | D                   | Е                | F                       | G                   | Н      |
|----|---------------------------|------------------|---------------------|---------------------|------------------|-------------------------|---------------------|--------|
| 32 |                           |                  | Total Ex            | penditures          |                  |                         |                     |        |
|    |                           | 7/1/13 - 6/30/14 | 7/1/14 - 1/31/15    | 7/1/14 - 6/30/15    | 7/1/14 - 1/31/15 | 7/1/14 - 6/30/15        | 7/1/14 - 6/30/15    | Detail |
|    |                           | Actual 1         | Actual <sup>2</sup> | Adopted             | Board Amend.     | Proposed                | Proposed            | Page   |
| 33 |                           |                  |                     | Budget <sup>3</sup> | To Date ⁴        | Amendments <sup>5</sup> | Budget <sup>6</sup> | Number |
| 34 | Expenses                  |                  |                     |                     |                  |                         |                     |        |
| 35 | Salaries                  | 1,912,660.21     | 1,222,753.98        | 1,882,942.00        | 0.00             | 429,347.00              | 2,312,289.00        | 4      |
| 36 | Benefits                  | 1,119,007.27     | 804,470.51          | 1,132,483.61        | 0.00             | 455,692.11              | 1,588,175.72        | 5      |
| 37 | Per Diem Expense          | 44,014.00        | 21,813.00           | 30,000.00           | 0.00             | 10,000.00               | 40,000.00           | 6      |
| 38 | Travel/Certifications     | 19,963.32        | 14,650.66           | 24,000.00           | 0.00             | 16,000.00               | 40,000.00           | 7      |
| 39 | Office Expense            | 64,070.08        | 55,224.76           | 64,000.00           | 11,615.00        | 76,385.00               | 152,000.00          | 8      |
| 40 | Building, Maint. & Repair | 137,004.07       | 50,838.67           | 120,000.00          | 213,500.00       | 0.00                    | 333,500.00          | 9      |
| 41 | Professional Services     | 657,459.99       | 228,903.61          | 455,300.00          | 138,725.00       | 505,000.00              | 1,099,025.00        | 10     |
| 42 | -Attorney Fees            | 232,980.51       | 63,078.75           | 108,000.00          | 117,000.00       | 0.00                    | 225,000.00          | 10     |
| 43 | -Auditor Consultant       | 12,500.00        | 14,025.00           | 12,300.00           | 1,725.00         | 0.00                    | 14,025.00           | 10     |
| 44 | -IT Consultants           | 142,784.66       | 12,397.02           | 185,000.00          | (30,000.00)      | 55,000.00               | 210,000.00          | 10     |
| 45 | -Other Consultants        | 269,194.82       | 139,402.84          | 150,000.00          | 50,000.00        | 50,000.00               | 250,000.00          | 10     |
| 46 | -Engineering Consult.     | 0.00             | 0.00                | 0.00                | 0.00             | 400,000.00              | 400,000.00          | 10     |
| 47 | Insurance                 | 332,089.70       | 334,356.75          | 318,500.00          | 9,332.45         | 7,388.95                | 335,221.40          | 11     |
| 48 | Utilities                 | 62,072.69        | 40,364.35           | 54,850.21           | 0.00             | 14,149.79               | 69,000.00           | 12     |
| 49 | Internet Expense          | 75,087.36        | 27,180.14           | 91,000.00           | 0.00             | (23,000.00)             | 68,000.00           | 13     |
| 50 | Equipment Rental          | 19,626.91        | 10,668.89           | 80,000.00           | 0.00             | (50,000.00)             | 30,000.00           | 14     |
| 51 | Equipment Repairs         | 182,833.89       | 72,961.49           | 215,129.89          | 0.00             | (52,227.70)             | 162,902.19          | 15     |
| 52 | Fuel Purchases            | 136,239.73       | 72,326.01           | 164,295.85          | 0.00             | 704.15                  | 165,000.00          | 16     |
| 53 | Levee Maintenance         | 91,947.98        | 111,793.04          | 105,000.00          | 25,000.00        | 95,000.00               | 225,000.00          | 17     |
| 54 | Equipment & Furniture     | 275,968.85       | 442,382.22          | 452,000.00          | 228,000.00       | (74,000.00)             | 606,000.00          | 18     |
| 55 | Total Expenses            | 5,130,046.05     | 3,510,688.08        | 5,189,501.56        | 626,172.45       | 1,410,439.30            | 7,226,113.31        |        |
| 56 | Surplus / (Deficit)       | 2,941,602.34     | 852,703.26          | 2,615,257.14        | (626,172.45)     | (1,002,022.90)          | 987,061.79          |        |
|    |                           |                  |                     |                     |                  |                         |                     |        |